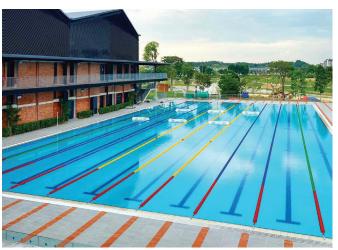

Moreover, for sports enthusiasts, the state-of-the-art ONE°15 Estuari Sports Centre is just a stone's throw away. This 13,000-sqm integrated sports complex features multiple facilities, such as yoga/aerobic/Zumba/spinning studios, a rock-climbing wall, badminton courts and indoor/outdoor tennis courts. Among others, perhaps its most noticeable amenity is non-other than its Federation Internationale de Natation (FINA)-compliant Olympic-size swimming pool.

Bird's-eye view of the ONE°15 Estuari Sports Centre (Top Photo); Estuari Sports Centre's FINA-Compliant Olympic-size swimming pool (Small Photo)

Nevertheless, housing such world-class facilities does pose a major problem for the Estuari Sports Centre management crew: maintenance of the sports facilities.