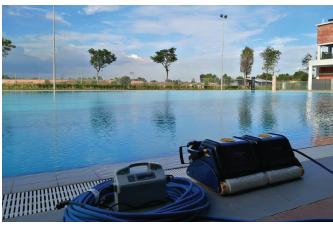

"The Blue Line Two by Two robotic cleaner reduces the manpower of pool maintenance, and the pool water is clear after cleaning."

- Estuari Sports Centre Representative

The Blue Line Two by Two sitting by the Estuari Sports Centre swimming pool, ready & eager to earn its keep

Work underway: The Blue Line Two by Two working hard at cleaning the