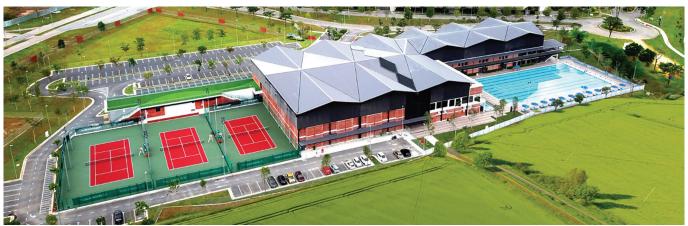

Moreover, for sports enthusiasts, the state-of-the-art ONE°15 Estuari Sports Centre is just a stone's throw away. This 13,000-sqm integrated sports complex features multiple facilities, such as yoga/aerobic/Zumba/spinning studios, a rock-climbing wall, badminton courts and indoor/outdoor tennis courts. Among others, perhaps its most noticeable amenity is non-other than its Federation Internationale de Natation (FINA)-compliant Olympic-size swimming pool.

Bird's-eye view of the ONE°15 Estuari Sports Centre (Top Photo); Estuari Sports Centre's FINA-Compliant Olympic-size swimming pool (Small Photo)

Nevertheless, housing such world-class facilities does pose a major problem for the Estuari Sports Centre management crew: maintenance of the sports facilities.